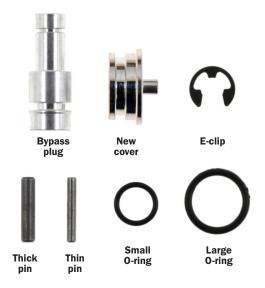

The bypass plug in this kit is used by itself or in combination with the other components provided allowing you to eliminate the thermostat on a variety of applications.

## **Universal Bypass Kit Includes:**